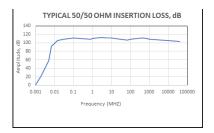

Hipot Rating (L-G): 2800VDC (Prior to Install of Discharge Resistors)

Performance: 100dB (14KHZ TO 40GHZ)

Terminals: M12 Studs

Typical Weight, 260 LBS: (118.2KG)

Discharge Voltage (@277V L-G): <20V in 1 Minute