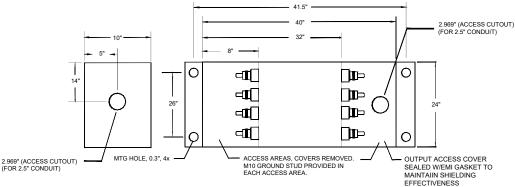

Voltage Drop: 2% Max at Full Rated Unity Power Factor Load Manufactured in accordance with the following standards:

UL1283 Low Voltage Directive Mil-STD-220 Mil-F-15733

Manufactured for wall mounting for indoor controlled environments. All seams are 100% sealed/welded and output access compartment is sealed with EMI gasket to maintain 100dB performance.