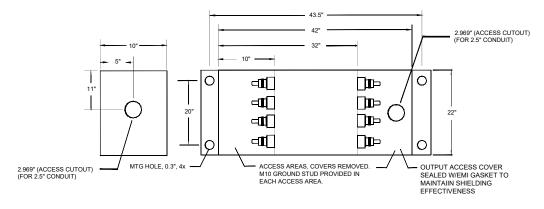

Manufactured for wall mounting for indoor controlled environments. All seams are 100% sealed/welded and output access compartment is sealed with EMI gasket to maintain 100dB performance.