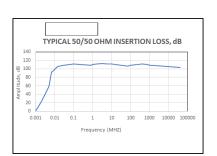

Hipot Rating (L-G): 2200VDC (Prior to Install of Discharge Resistors)

Performance: 100dB (14KHZ TO 40GHZ)

Terminals: M10 Studs

Typical Weight, LBS (KG): 260 (118.1)

Discharge Voltage (@277V L-G): <20V in 1 Minute